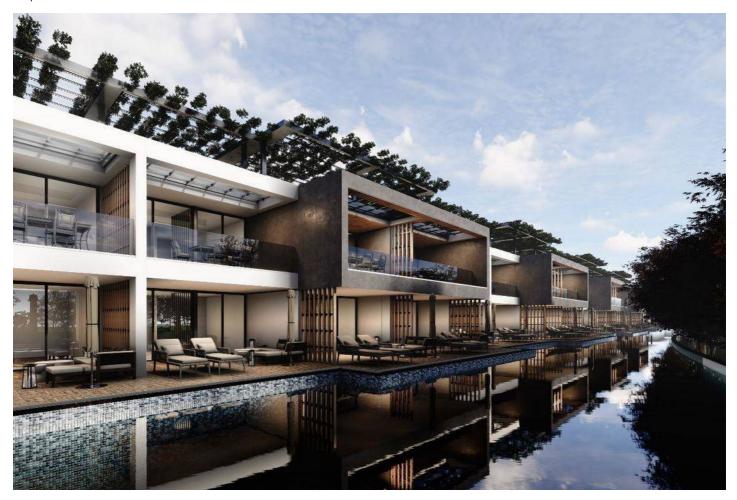

## Studios with garden and studio penthouses in a modern complex in Lapta, panoramas guaranteed!

s-lap-63

## Описание:

A small modern complex located on the mountainside in the village of Lapta offers cozy studios with a garden and penthouse studios with uninterrupted views of the sea and mountains. The beautiful green surroundings of Lapta with a magnificent coastline and beaches and the proximity of all necessary infrastructure, schools, a new road,... will make your investment profitable! And a convenient payment plan will ensure your calm, step-by-step payment until December 2025, before receiving the keys to the apartment.

On sale:

Studio with garden, studio penthouse, apartments 1+1 Studio with garden 41 sq.m., terrace 18 sq.m., total 59 sq.m. Penthouse studio 41 sq.m., terrace 18 sq.m., roof terrace - 41 sq.m., total 100 sq.m.