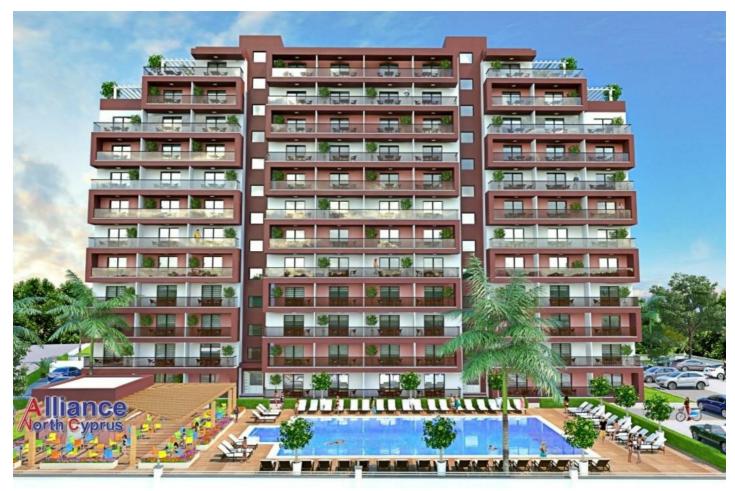

## Описание:

The new housing project is located in Iskele, in the Long Beach area, it offers affordable residential real estate in a wonderful climate, near the azure Mediterranean Sea.

The residential building of 11 floors offers modern apartments such as studios and penthouse studios, and also offers infrastructure to its residents - a swimming pool, a restaurant, outdoor parking, so that the owners of the apartments will live in a privileged holiday 800 meters from the sea.

If you are not yet a property owner in the fast-growing Long Beach region, you now have the opportunity to purchase an affordable studio apartment in a unique project. You are guaranteed to receive a high rental income - because the building is conveniently located and is very close to all the necessary infrastructure, providing easy access to the city center. It is a valuable and attractive investment alternative for homeowners, satisfying basic needs such as a private beach, bank, cafe bar, school, hospital.

The project is located just 1 km from Long Beach, it will be convenient for permanent residence, renting out an apartment or for investment purposes.

The studio apartments have an area of 31.5 sq.m., a terrace of 7 sq.m.