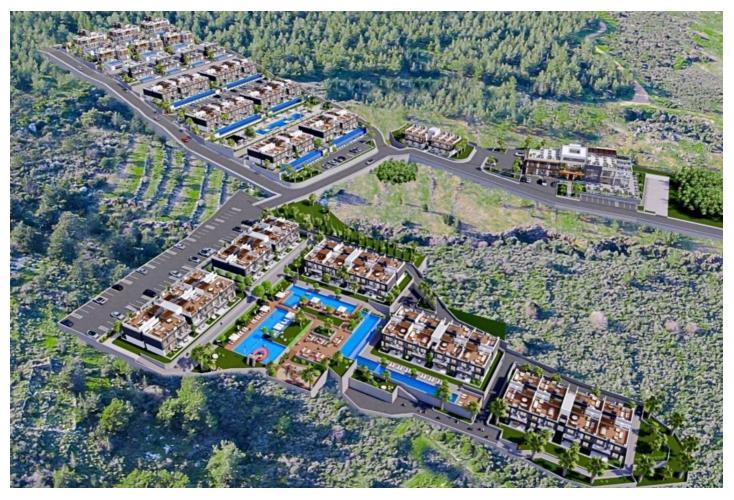

## Описание:

This unique project is located to the west of Kyrenia and consists of 152 apartments and 10 premium villas. A breathtaking view of the sea and mountains, the proximity of beaches, a pedestrian sea road to Lapta are the undoubted advantages of the location of the complex.

The complex has excellent infrastructure - a restaurant, 2 outdoor pools, a heated indoor pool, a mini market, a management company office, a playground, a mini water park, etc.

The complex has 8 different types of housing - apartments of different layouts and villas; On this page we are pleased to offer you apartments of various sizes and layouts.