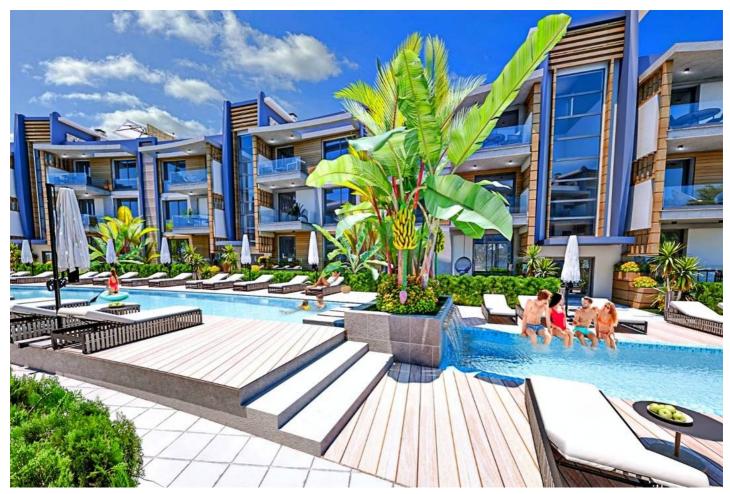

## Описание:

This luxury new apartment project is located in the Lapta settlement. Residents of the complex have the benefits of a magnificent green location with stunning views, proximity to the sea and all infrastructure. Public green area is 1300 sq.m., and the total area of the project is 7168 sq.m. The complex offers 2+1 apartments with an area of 95-140 sq.m.

Services

Communal swimming pool (180 m2)